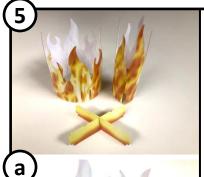

## **2021 EVBS THEME DISPLAY** TREASURED DISPLAY ASSEMBLY INSTRUCTIONS

5) Form small and large Flames into circles and connect the slits. Make X-Brace piece and ensure the 4 slots are facing up.

**5a)** Insert X-Brace into large Flames and snap lock tabs into 4 holes in large Flames.