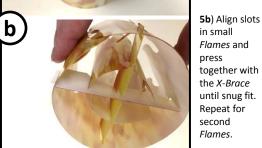

## **2021 EVBS THEME DISPLAY** TREASURED DISPLAY ASSEMBLY INSTRUCTIONS

5) Form small and large Flames into circles and connect the slits. Make X-Brace piece and ensure the 4 slots are facing up.

**5a)** Insert X-Brace into large Flames and snap lock tabs into 4 holes in large Flames.