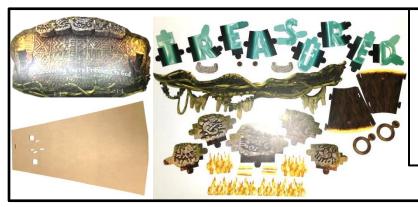

## 2021 EVBS THEME DISPLAY TREASURED DISPLAY ASSEMBLY INSTRUCTIONS

## **PARTS LIST:**

- -Background
- -Easel
- -TREASURED Letters
- -Vines
- -Vine Supports (x2)
- -Stones (x5)
- -Torches (x2) -Torch Ropes (x2)
- -Flames
- -Candle Bases (x2)

3) Starting with the largest Stone, insert the 3 lock tabs into slots near the top center of the display.