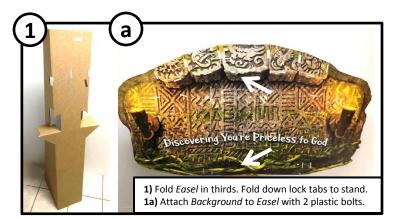

## 2021 EVBS THEME DISPLAY TREASURED DISPLAY ASSEMBLY INSTRUCTIONS

## **PARTS LIST:**

- -Background
- -Easel
- -TREASURED Letters
- -Vines
- -Vine Supports (x2)
- -Stones (x5)
- -Torches (x2) -Torch Ropes (x2)
- -Flames
- -Candle Bases (x2)

3) Starting with the largest Stone, insert the 3 lock tabs into slots near the top center of the display.