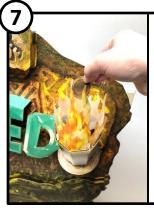

7) If desired, a battery-powered LED Tea Light can be placed inside the Flames for a flickering effect. Insert the small circular Candle Base into the middle to provide a platform for the light.