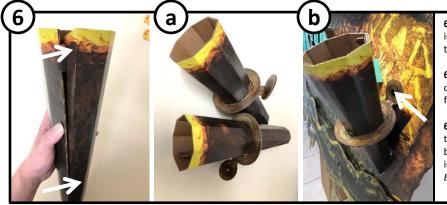

6) Roll up Torches and insert 2 wing-tab locks to secure shape.

6a) Slide Torch Ropes over Torches until snug fit.

**6b)** Attach *Torch Ropes* to Background with bolts and push Torches into cutouts on the Background.