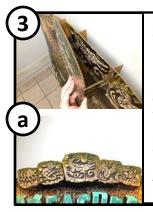

## **PARTS LIST:**

- -Background
- -Easel
- -TREASURED Letters
- -Vines
- -Vine Supports (x2)
- -Stones (x5)
- -Torches (x2) -Torch Ropes (x2)
- -Flames
- -Candle Bases (x2)

3) Starting with the largest Stone, insert the 3 lock tabs into slots near the top center of the display.

**3a)** Repeat for smaller left and right *Stones*.

4) Starting from the left or right side, insert the first *Letter* by pushing the lock tabs into corresponding slots on the *Background*.

**4a)** Repeat for the remaining *Letters*.