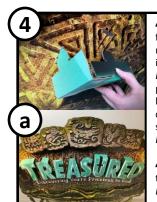

**3a)** Repeat for smaller left and right *Stones*.

4) Starting from the left or right side, insert the first *Letter* by pushing the lock tabs into corresponding slots on the *Background*.

**4a)** Repeat for the remaining *Letters*.