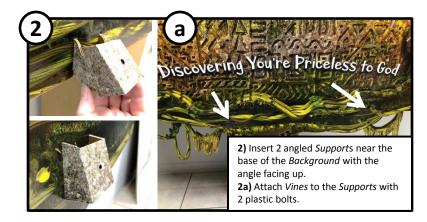

## **2021 EVBS THEME DISPLAY** TREASURED DISPLAY ASSEMBLY INSTRUCTIONS

5) Form small and large Flames into circles and connect the slits. Make X-Brace piece and ensure the 4 slots are facing up.

**5a)** Insert X-Brace into large Flames and snap lock tabs into 4 holes in large Flames.

6) Roll up Torches and insert 2 wing-tab locks to secure shape.

6a) Slide Torch Ropes over Torches until snug fit.

**6b)** Attach *Torch Ropes* to Background with bolts and push Torches into cutouts on the Background.