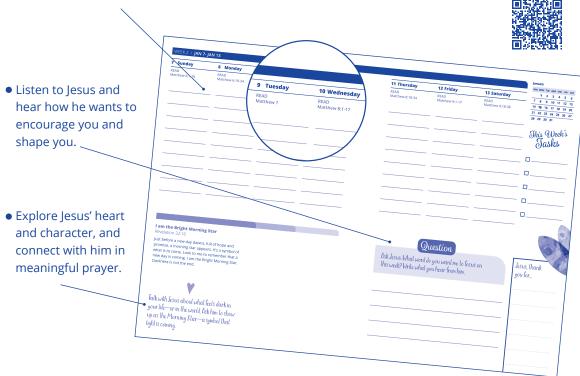

#### WEEK 2 / **JAN 7- JAN 13**

| 7 Sunday               | 8 Monday                | 9 Tuesday         | 10 Wednesday           |
|------------------------|-------------------------|-------------------|------------------------|
| READ<br>Matthew 6:1-18 | READ<br>Matthew 6:19-34 | READ<br>Matthew 7 | READ<br>Matthew 8:1-17 |
|                        |                         |                   |                        |
|                        |                         |                   |                        |
|                        |                         |                   |                        |
|                        |                         |                   |                        |
|                        |                         |                   |                        |
|                        |                         |                   |                        |
|                        |                         |                   |                        |
|                        |                         |                   |                        |

#### I am the Bright Morning Star

Revelation 22:16

Just before a new day dawns, full of hope and promise, a morning star appears. It's a symbol of what is to come. Look to me to remember that a new day is coming. I am the Bright Morning Star. Darkness is not the end.

Talk with Jesus about what feels dark in your life—or in the world. Ask him to show up as the Morning Star—a symbol that light is coming.

|                                   |                                                 |                         | SUN MON TUE WED THU FRI SAT                                                                                                                                                   |
|-----------------------------------|-------------------------------------------------|-------------------------|-------------------------------------------------------------------------------------------------------------------------------------------------------------------------------|
| 11 Thursday                       | 12 Friday                                       | 13 Saturday             | 1 2 3 4 5 6                                                                                                                                                                   |
| READ<br>Matthew 8:18-34           | READ<br>Matthew 9:1-17                          | READ<br>Matthew 9:18-38 | 7     8     9     10     11     12     13       14     15     16     17     18     19     20       21     22     23     24     25     26     27       28     29     30     31 |
|                                   |                                                 |                         | This Week's<br>Sasks                                                                                                                                                          |
|                                   |                                                 |                         | _ □                                                                                                                                                                           |
|                                   |                                                 |                         |                                                                                                                                                                               |
|                                   |                                                 |                         |                                                                                                                                                                               |
|                                   |                                                 |                         |                                                                                                                                                                               |
|                                   |                                                 |                         |                                                                                                                                                                               |
|                                   | Question                                        |                         |                                                                                                                                                                               |
| Ask Jesus: Wha<br>this week? Writ | t word do you want me<br>e what you hear from b | to focus on<br>nim.     | Jesus, thank<br>you for                                                                                                                                                       |
|                                   |                                                 |                         |                                                                                                                                                                               |
|                                   |                                                 |                         |                                                                                                                                                                               |
|                                   |                                                 |                         | _                                                                                                                                                                             |
|                                   |                                                 |                         | _                                                                                                                                                                             |
|                                   |                                                 |                         |                                                                                                                                                                               |