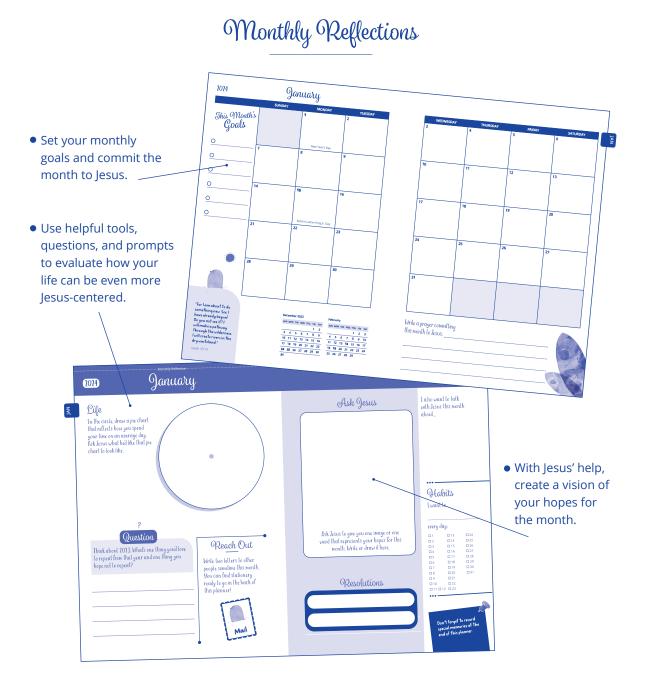

With each new month, you'll find a reflection page that will help you recenter on Jesus that month. Use the analysis tools, reflection questions, and other helpful experiences to guide you and show you where you've veered off course. The process will leave you encouraged, equipped, and resting in the person Jesus is shaping you to be.

## January

|                    | 0      | 0                          |         |
|--------------------|--------|----------------------------|---------|
|                    | SUNDAY | MONDAY                     | TUESDAY |
| This Month's Goals |        | 1                          | 2       |
| $\bigcirc$         |        | New Year's Day             |         |
| <u>O</u>           | 7      | 8                          | 9       |
|                    |        |                            |         |
| 0                  | 14     | 15                         | 16      |
| 0                  |        |                            |         |
| $\bigcirc$         |        | Martin Luther King Jr. Day |         |
|                    | 21     | 22                         | 23      |
|                    | 28     | 29                         | 30      |

| rite a prayer committing<br>is month to Jesus: |   |
|------------------------------------------------|---|
| is month to Jesus:                             |   |
|                                                |   |
|                                                |   |
|                                                |   |
|                                                | 1 |

## Life

In the circle, draw a pie chart that reflects how you spend your time on an average day.
Ask Jesus what he'd like that pie chart to look like

## Question

Think about 2023. What's one thing you'd love to repeat from that year and one thing you hope not to repeat?

## Reach Out

Write two letters to other people sometime this month. You can find stationery ready to go in the back of this planner!

## Ask Jesus

I also want to talk with Jesus this month about...

Ask Jesus to give you one image or one word that represents your hopes for this month. Write or draw it here.

## Resolutions

## Habits

I want to

Don't forget to record special memories at the end of this planner.